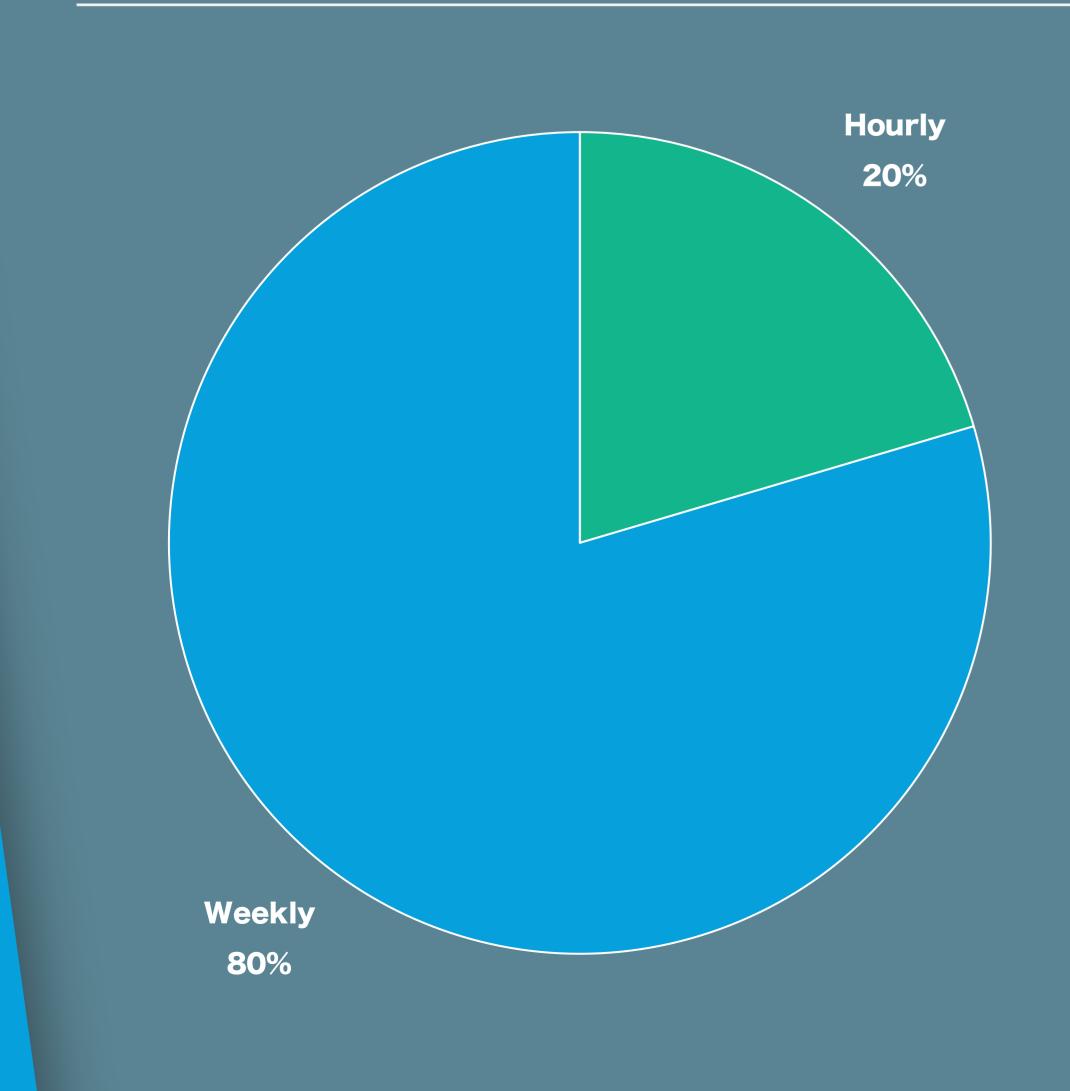

WHERE DO MOST-USA BASED, PRODUCTION-SIDE VFX WORKERS LIVE?

15 Responses

HOW MANY PRODUCTION-SIDE VFX WORKERS ARE PAID HOURLY VS WEEKLY?