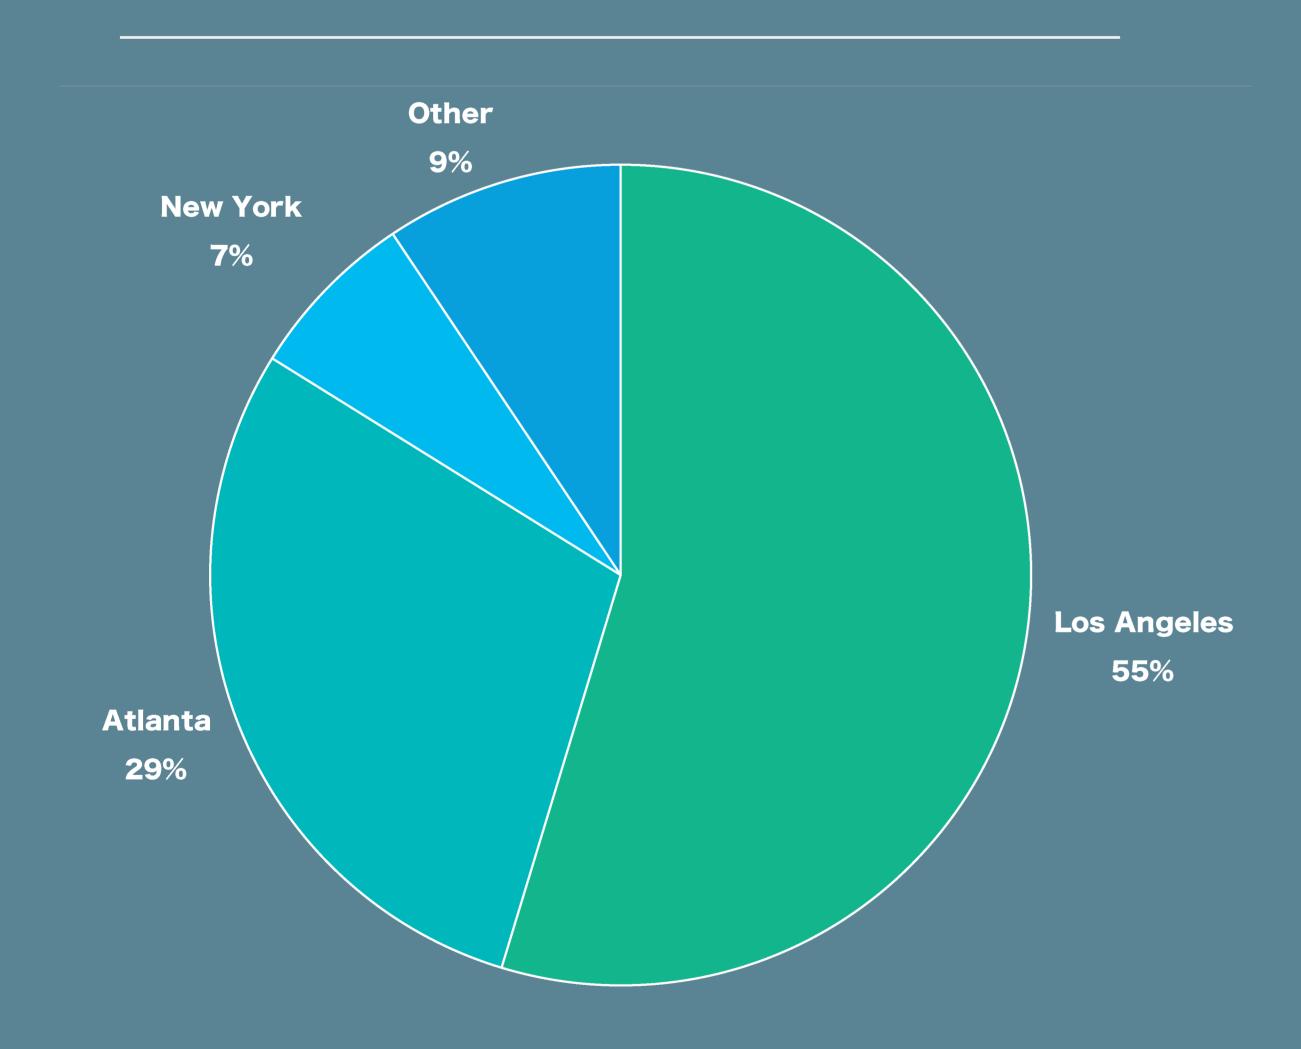

------------------------------------|--|--|
| MIN<br>\$2250/wk<br>OR<br>\$32.14/hr | LOW<br>AVERAGE<br>(First Quartile)<br>\$2537/wk<br>OR<br>\$36.25/hr | HIGH<br>AVERAGE<br>(Third Quartile)<br>\$3000/wk<br>OR<br>\$42.86/hr | MAX<br>\$3600/wk<br>OR<br>\$51.43/hr |  |  |
| \$0 \$500 \$                         | 1000 \$1500 \$200                                                   | 0 \$2500 \$3000                                                      | \$3500 \$4000                        |  |  |
|                                      | WEEKLY RATE                                                         | RESPONSES                                                            |                                      |  |  |

WHERE DO MOST-USA BASED, PRODUCTION-SIDE VFX WORKERS LIVE?

15 Responses



HOW MANY PRODUCTION-SIDE VFX WORKERS ARE PAID HOURLY VS WEEKLY?



# VFX Witness Camera Operator

2021 PRODUCTION-SIDE VFX RATE POLL RESULTS

| AV                               | 'ERAGE I | RATE       |           | \$1000/wk OR \$14.29/hr     |        |            |        |  |
|----------------------------------|----------|------------|-----------|-----------------------------|--------|------------|--------|--|
| MIN LOW AVERAGE (First Quartile) |          |            |           | HIGI<br>AVERA<br>(Third Qua | AGE    | MAX        |        |  |
| \$900/w                          | \$910/wk |            | \$1100/   | 1100/wk                     |        | \$1600/wk  |        |  |
| OR                               |          | OR         |           | OR                          |