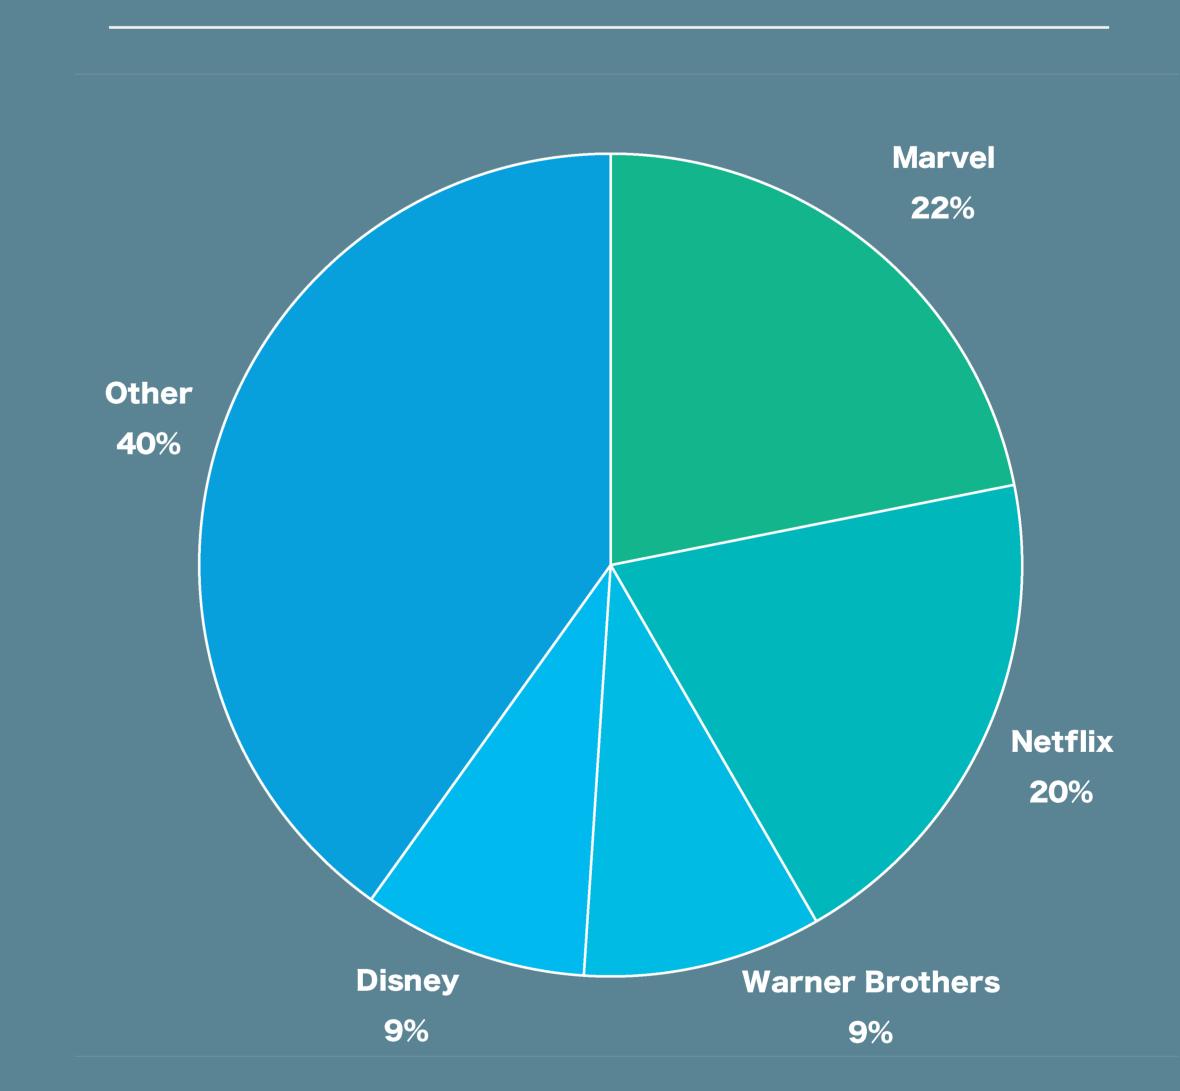

### WHAT STUDIO HIRES THE MOST PRODUCTION-SIDE VFX WORKERS?

WEEKLY RATE RESPONSES

42 Responses

HOW LONG DO MOST PRODUCTION-SIDE VFX WORKERS STAY AT THEIR CURRENT TITLE?