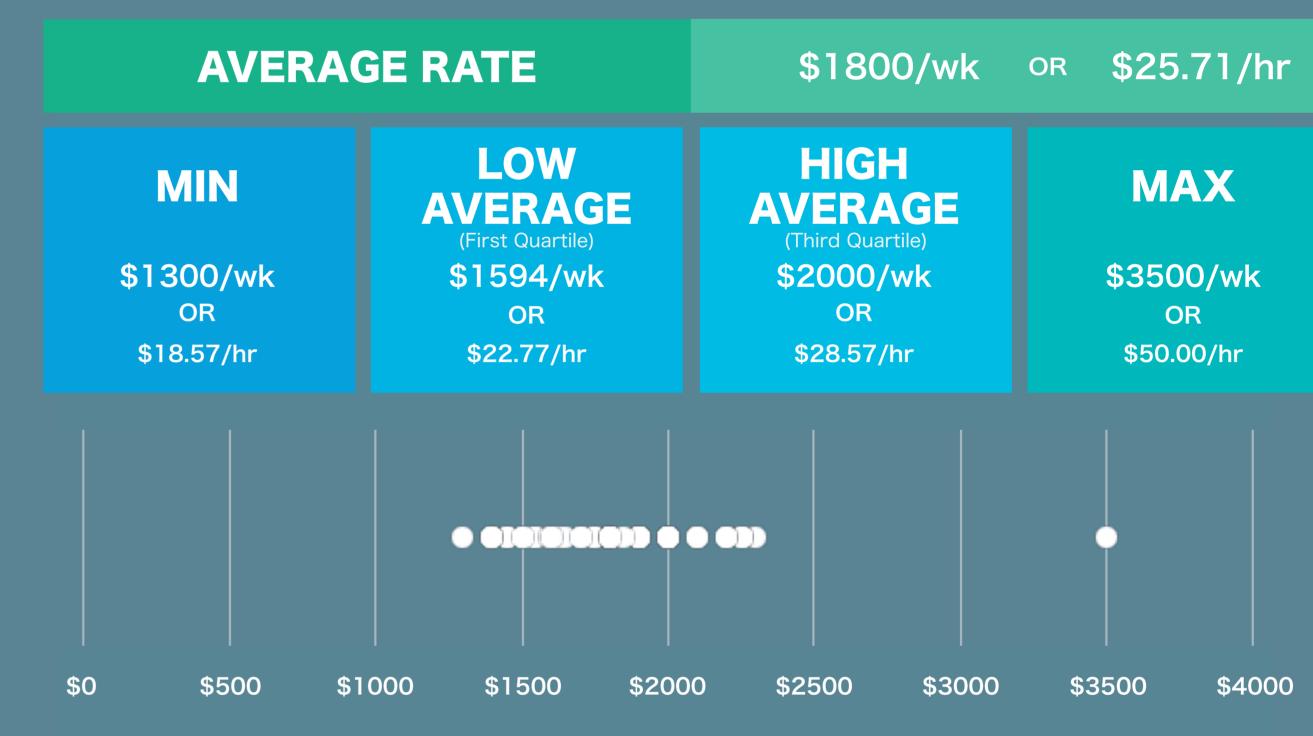

|                                                                      |               |                                      |               |
| \$0 \$50                           |         | \$1500<br>EEKLY F                                                   | \$2000<br><b>ATE R</b> E | \$2500<br>SDANS                                                      | \$3000<br>SEC | \$3500                               | \$4000<br>ted |

## WHERE DO MOST USA-BASED, PRODUCTION-SIDE VFX WORKERS WORK?

30 Responses



### ARE PRODUCTION-SIDE VFX WORKERS PAID HOURLY OVERTIME?



### VFX Utility (Assistant)

2021 PRODUCTION-SIDE VFX RATE POLL RESULTS



# VFX Lead Data Wrangler

2021 PRODUCTION-SIDE VFX RATE POLL RESULTS



### VFX Coordinator

2021 PRODUCTION-SIDE VFX RATE POLL RESULTS



### WHAT STUDIO HIRES THE MOST PRODUCTION-SIDE VFX WORKERS?

WEEKLY RATE RESPONSES

42 Responses



HOW LONG DO MOST PRODUCTION-SIDE VFX WORKERS STAY AT THEIR CURRENT TITLE?