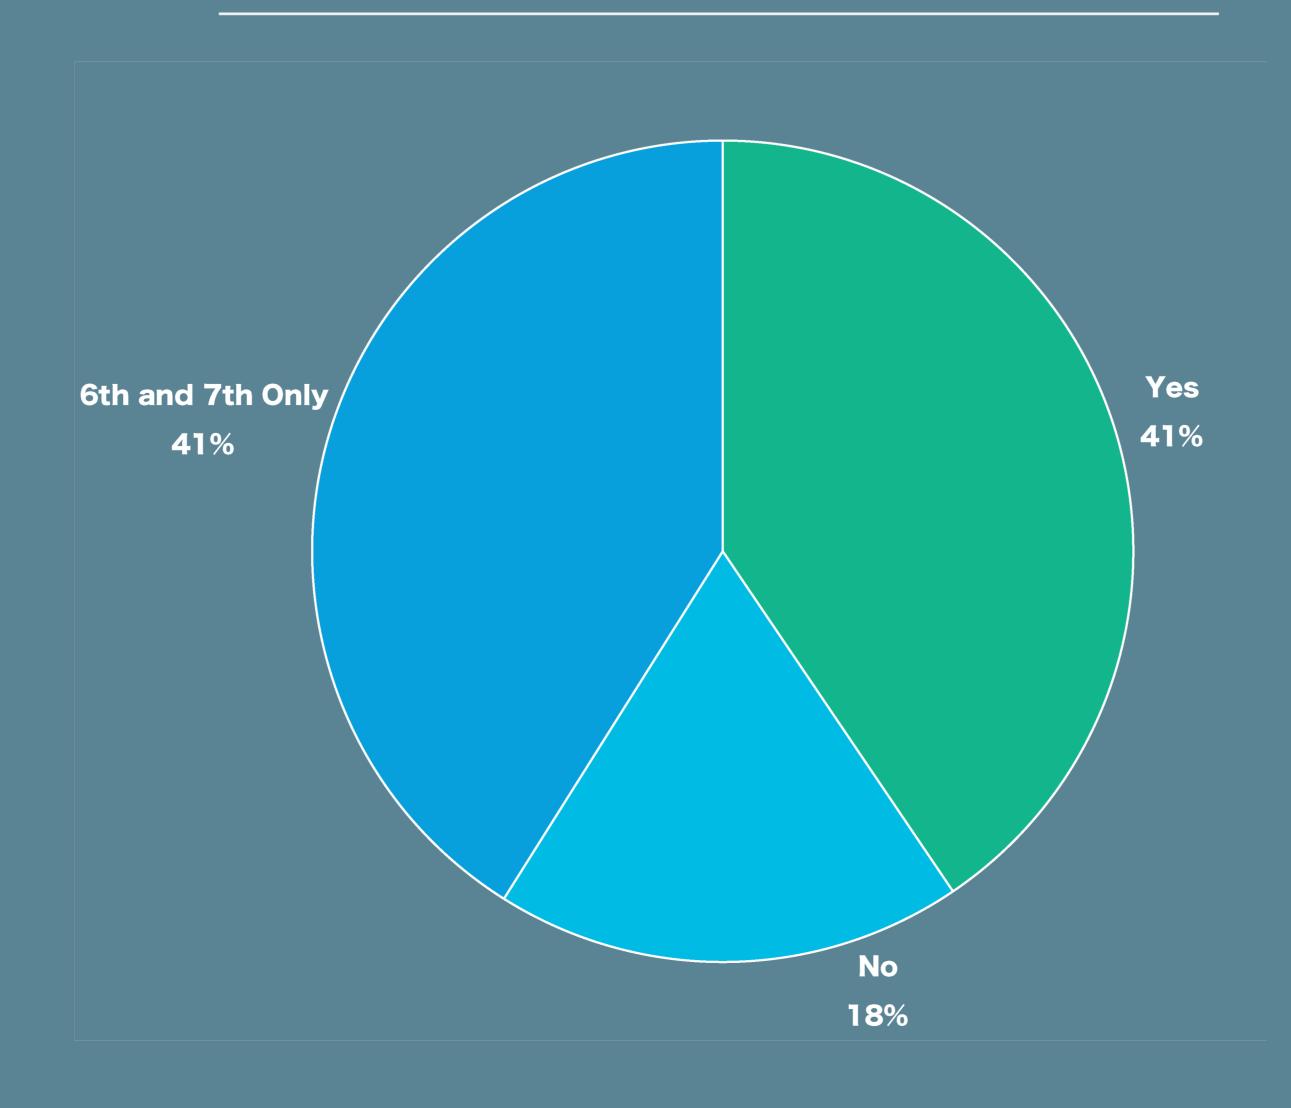

>\$33.21/hr |               | MAX<br>\$3500/wk<br>OR<br>\$50.00/hr |               |
|                                    |         |                                                                     |                          |                                                                      |               |                                      |               |
| \$0 \$50                           |         | \$1500<br>EEKLY F                                                   | \$2000<br><b>ATE R</b> E | \$2500<br>SDANS                                                      | \$3000<br>SEC | \$3500                               | \$4000<br>ted |

## WHERE DO MOST USA-BASED, PRODUCTION-SIDE VFX WORKERS WORK?

30 Responses



### ARE PRODUCTION-SIDE VFX WORKERS PAID HOURLY OVERTIME?



### VFX Utility (Assistant)

2021 PRODUCTION-SIDE VFX RATE POLL RESULTS



# VFX Lead Data Wrangler

2021 PRODUCTION-SIDE VFX RATE POLL RESULTS



### VFX Coordinator

2021 PRODUCTION-SIDE VFX RATE POLL RESULTS



### WHAT STUDIO HIRES THE MOST PRODUCTION-SIDE VFX WORKERS?

WEEKLY RATE RESPONSES

42 Responses



HOW LONG DO MOST PRODUCTION-SIDE VFX WORKERS STAY AT THEIR CURRENT TITLE?