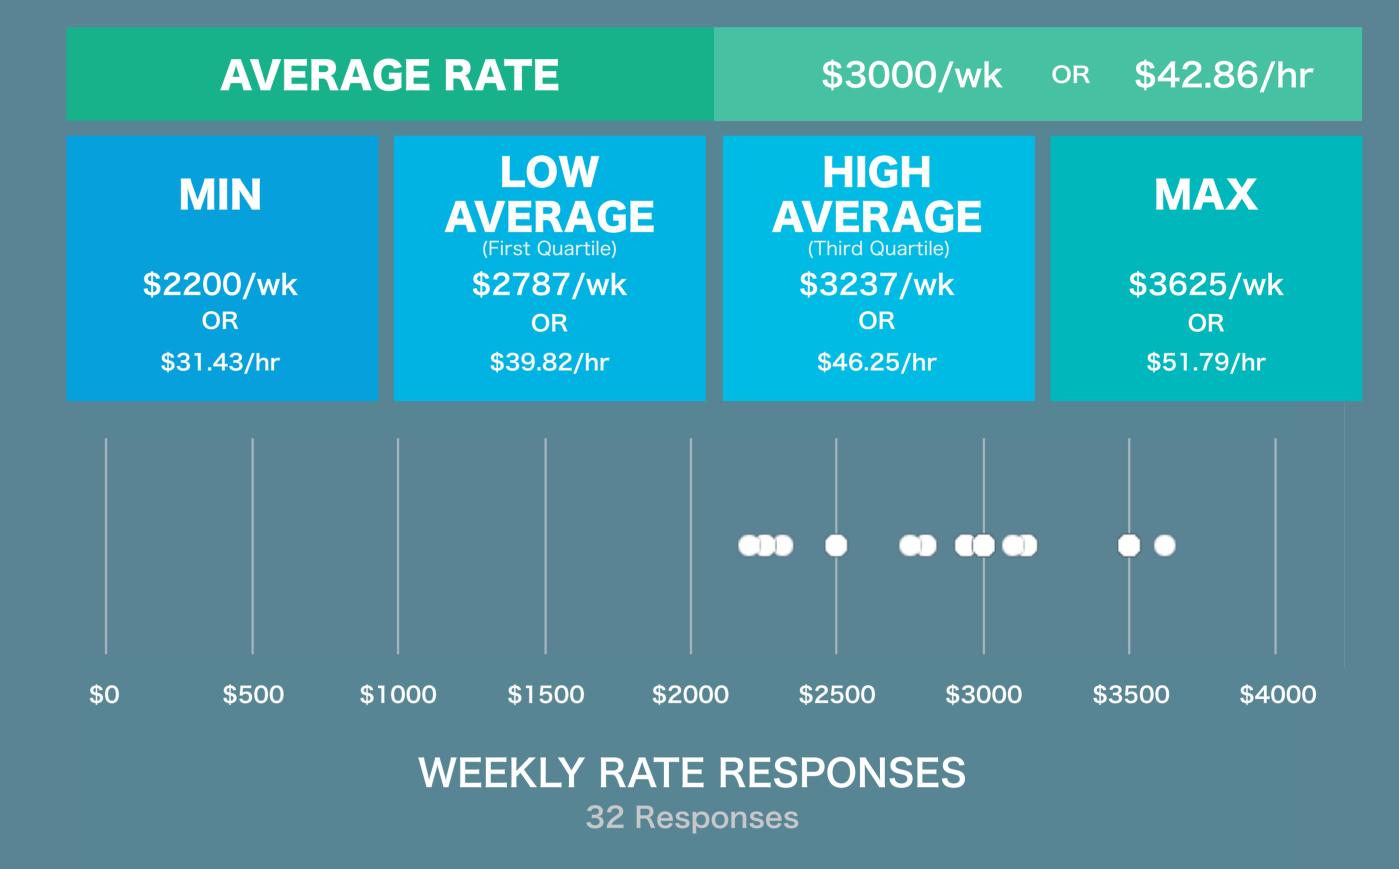

|                          |                                                                      |               |                                      |               |
| \$0 \$50                           |         | \$1500<br>EEKLY F                                                   | \$2000<br><b>ATE R</b> E | \$2500<br>SDANS                                                      | \$3000<br>SEC | \$3500                               | \$4000<br>ted |

## WHERE DO MOST USA-BASED, PRODUCTION-SIDE VFX WORKERS WORK?

30 Responses



### ARE PRODUCTION-SIDE VFX WORKERS PAID HOURLY OVERTIME?



### VFX Utility (Assistant)

2021 PRODUCTION-SIDE VFX RATE POLL RESULTS



# VFX Lead Data Wrangler

2021 PRODUCTION-SIDE VFX RATE POLL RESULTS



### VFX Coordinator

2021 PRODUCTION-SIDE VFX RATE POLL RESULTS



### WHAT STUDIO HIRES THE MOST PRODUCTION-SIDE VFX WORKERS?

WEEKLY RATE RESPONSES

42 Responses



HOW LONG DO MOST PRODUCTION-SIDE VFX WORKERS STAY AT THEIR CURRENT TITLE?