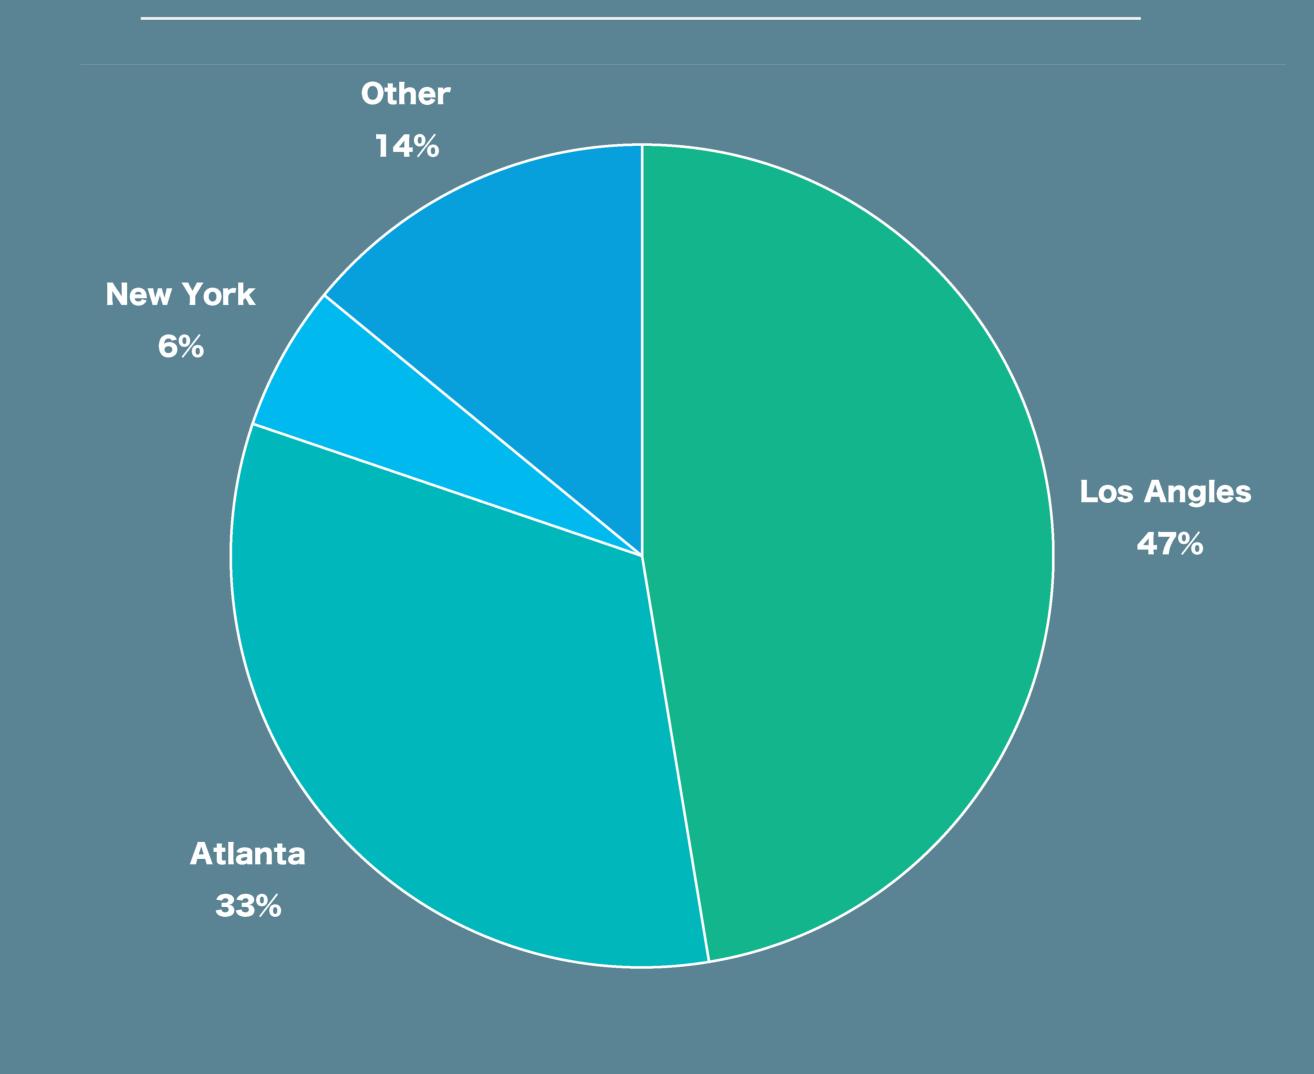

### WHAT STUDIO HIRES THE MOST PRODUCTION-SIDE VFX WORKERS?

WEEKLY RATE RESPONSES

42 Responses

HOW LONG DO MOST PRODUCTION-SIDE VFX WORKERS STAY AT THEIR CURRENT TITLE?