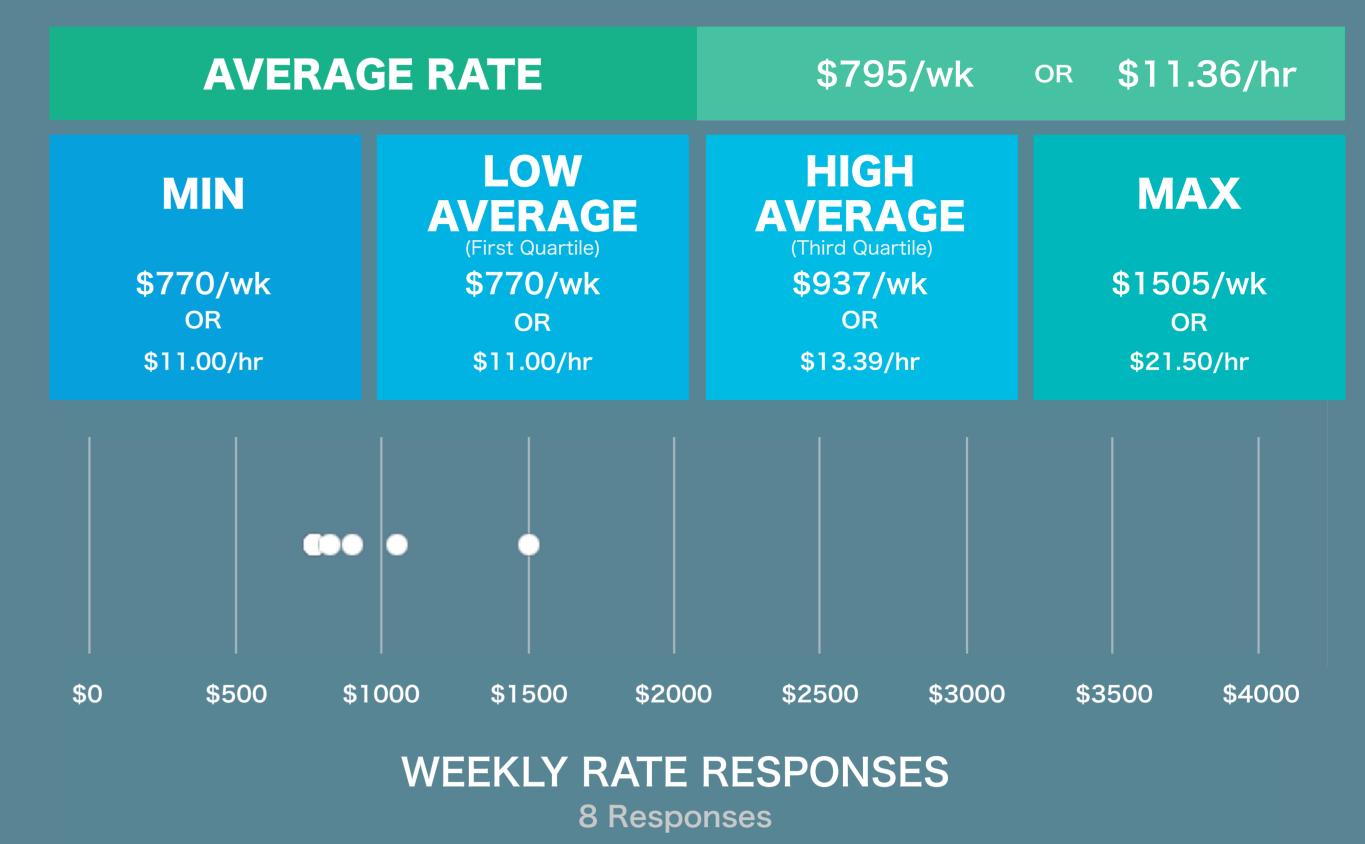

|
|                                    |         |                                                                     |                          |                                                                      |               |                                      |               |
| \$0 \$50                           |         | \$1500<br>EEKLY F                                                   | \$2000<br><b>ATE R</b> E | \$2500<br>SDANS                                                      | \$3000<br>SEC | \$3500                               | \$4000<br>ted |

## WHERE DO MOST USA-BASED, PRODUCTION-SIDE VFX WORKERS WORK?

30 Responses



### ARE PRODUCTION-SIDE VFX WORKERS PAID HOURLY OVERTIME?



### VFX Utility (Assistant)

2021 PRODUCTION-SIDE VFX RATE POLL RESULTS



# VFX Lead Data Wrangler

2021 PRODUCTION-SIDE VFX RATE POLL RESULTS



### VFX Coordinator

2021 PRODUCTION-SIDE VFX RATE POLL RESULTS



### WHAT STUDIO HIRES THE MOST PRODUCTION-SIDE VFX WORKERS?

WEEKLY RATE RESPONSES

42 Responses



HOW LONG DO MOST PRODUCTION-SIDE VFX WORKERS STAY AT THEIR CURRENT TITLE?