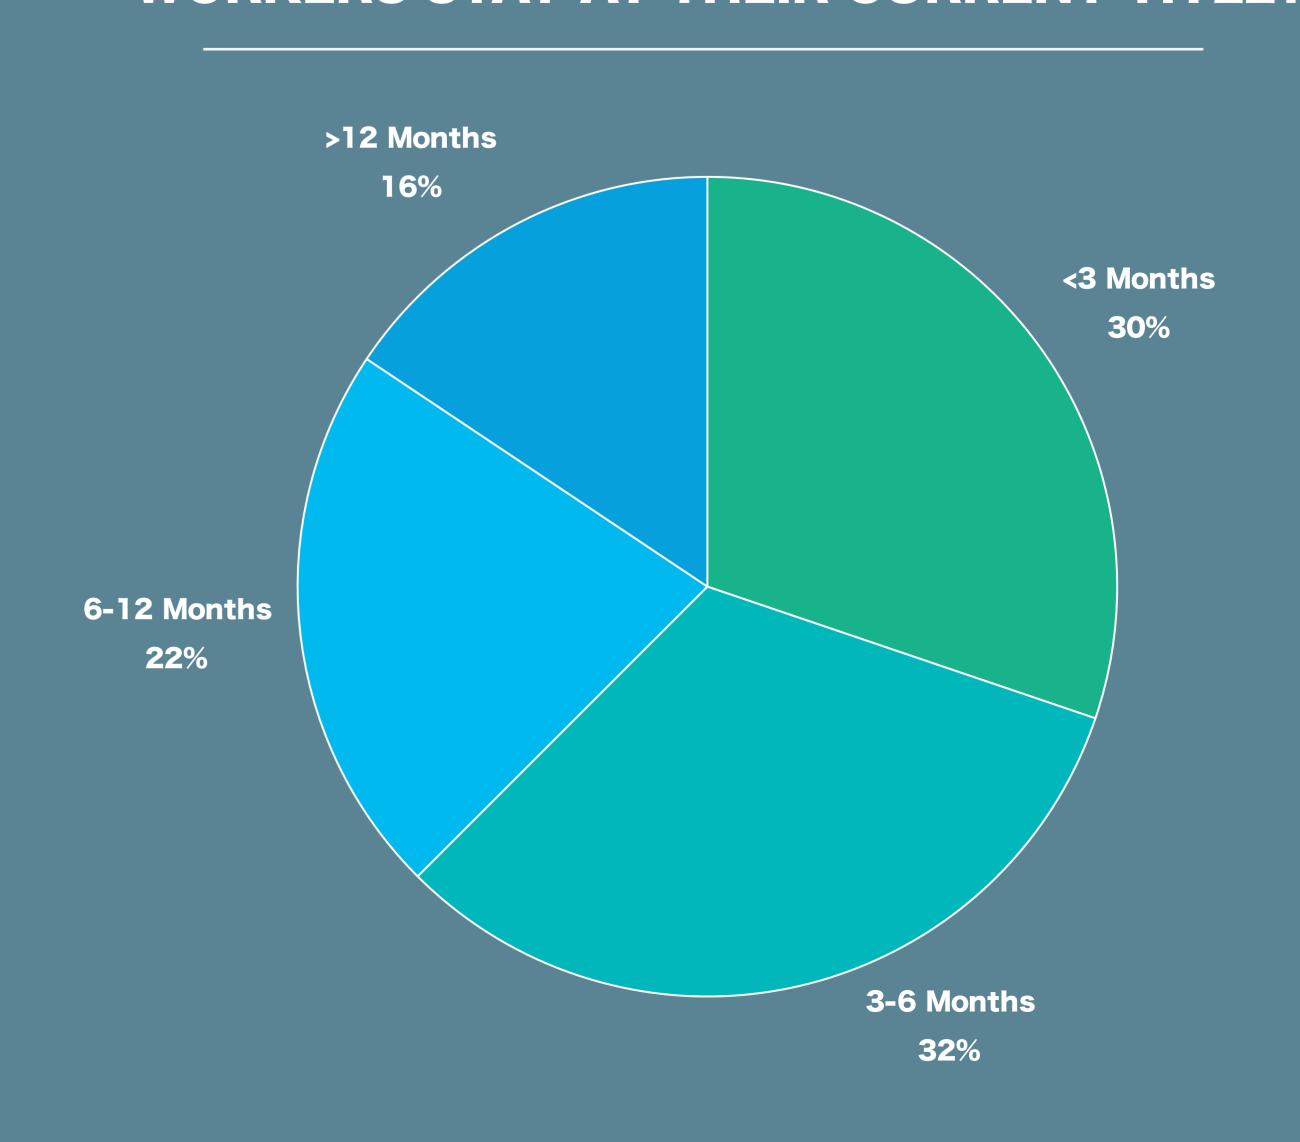

### WHAT STUDIO HIRES THE MOST PRODUCTION-SIDE VFX WORKERS?

WEEKLY RATE RESPONSES

42 Responses

HOW LONG DO MOST PRODUCTION-SIDE VFX WORKERS STAY AT THEIR CURRENT TITLE?